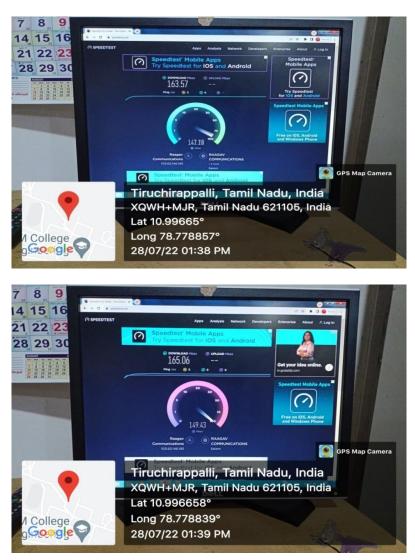

#### SPEED AND BANDWIDTH SCREENSHOOT- JULY 2022

LAINC PAL M.A.M. SCHOOL OF ENGINEERING SIRIGANUR, TIRUCHIRAPPALLI-621 105.