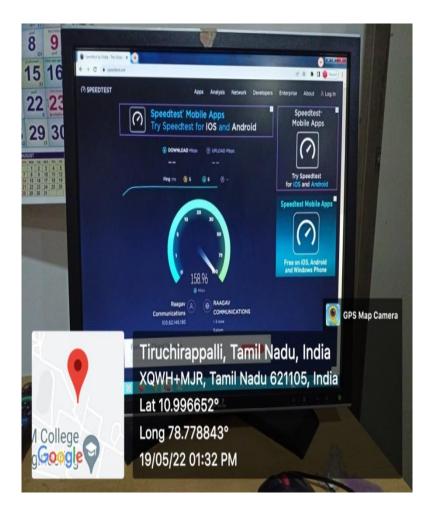

## SPEED AND BANDWIDTH SCREENSHOOT- MAY 2022

L'RINC PAL M.A.M. SCHOOL OF ENGINEERING SIRIGANUR, TIRUCHIRAPPALLI-621 105.

AccreditedbyNAAC ApprovedbyAICTE, New Delhi; AffiliatedtoAnnaUniversity, Chennai Siruganur, Trichy -621 105. www.mamse.in