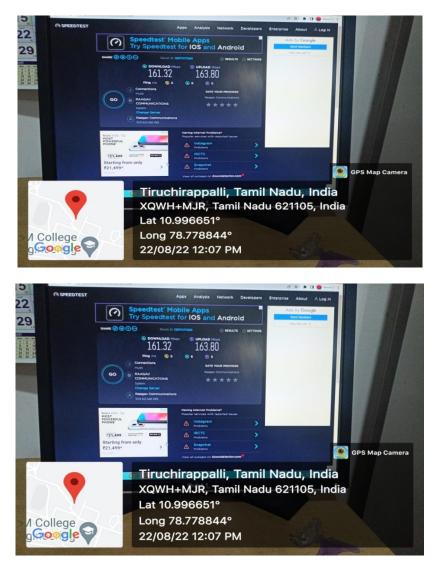

## SPEED AND BANDWIDTH SCREENSHOOT- AUGUST 2022

LAINC PAL M.A.M. SCHOOL OF ENGINEERING SIRIGANUR, TIRUCHIRAPPALLI-621 105.