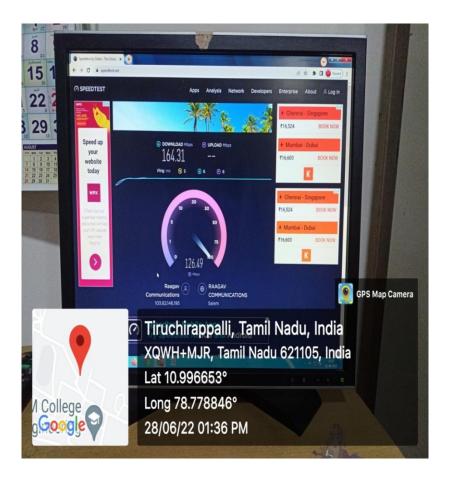

## SPEED AND BANDWIDTH SCREENSHOOT- JUNE 2022

FRINC PAL M.A.M. SCHOOL OF ENGINEERING SIRIGANUR, TIRUCHIRAPPALLI-621 105.